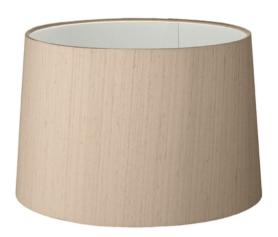

# **Tapered Drum 35cm Shade**

A contemporary tapered drum shade with a sharp rolled edge finish.

The shade features a 42 mm (ES) gimble with a 29 mm reducer (BC or SES), fixed at the base of the shade.

Our bespoke lampshades are manufactured by our sister brand **The Light Shade Studio**. Shades are available to order from our extensive palette of luxurious silk dupions, silk linens and smooth satin fabrics, with a choice of white laminate, lavish gold, cool silver and warm bronze metallic linings.

#### **Dimensions**

Diameter: 350mm Height: 230mm