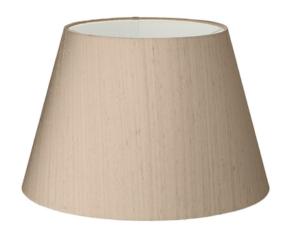

## **Empire Drum 35cm Shade**

A timeless Empire Tapered drum shade with a sharp rolled edge finish.

Designed to accommodate a 29mm (BC or SES) or 42mm (ES) lampholder, the Empire shade is supplied with a Reversible gimble and suitable for use with ceiling suspension or with a lamp base.

## Dimensions

Diameter: 350mm Height: 220mm

No of Lamps

1

**Bulb Inc** 

No

Wattage

60w