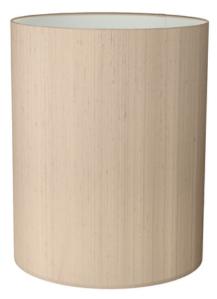

## **Drum Tall 13cm Shade**

A tall, appealing cylinder shade with a sharp rolled edge finish.

Designed to accommodate a 29mm (BC or SES) or 42mm (ES) lampholder. Suitable for use with an electrified ceiling fitting, wall light or with a lamp base, without the need for tools or an electrician.

## Dimensions

Diameter: 130mm Height: 200mm

Lampholder

E27 (ES) BC Reducer

No of Lamps

1

**Bulb Inc** 

No