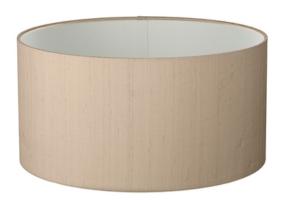

# **Drum Shallow 60cm Shade**

A contemporary, shallow drum shade with a sharp rolled edge finish.

Designed to accommodate a 29mm (BC or SES) or 42mm (ES) lampholder. Suitable for use with an electrified ceiling fitting, wall light or with a lamp base, without the need for tools or an electrician.

#### **Dimensions**

Diameter: 600mm Height: 260mm