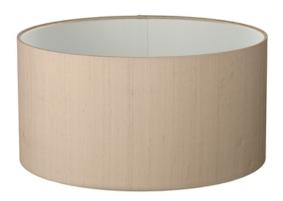

# **Drum Shallow 50cm Shade**

A contemporary, shallow drum shade with a sharp rolled edge finish.

Designed to accommodate a 29mm (BC or SES) or 42mm (ES) lampholder. Suitable for use with an electrified ceiling fitting, wall light or with a lamp base, without the need for tools or an electrician.

#### **Dimensions**

Diameter: 500mm Height: 225mm