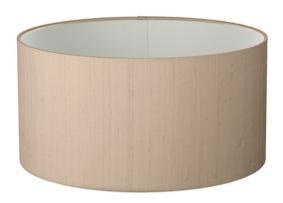

# **Drum Shallow 35cm Shade**

A contemporary, shallow drum shade with a sharp rolled edge finish.

Designed to accommodate a 29mm (BC or SES) or 42mm (ES) lampholder. Suitable for use with an electrified ceiling fitting, wall light or with a lamp base, without the need for tools or an electrician.

Product code: DRS35

#### **Dimensions**

Diameter: 350mm Height: 190mm