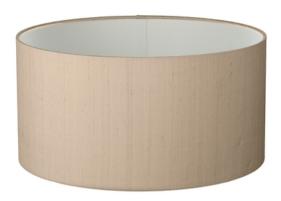

# **Drum Shallow 20cm Shade**

A contemporary, shallow drum shade with a sharp rolled edge finish.

Our bespoke lampshades are manufactured by our sister brand **The Light Shade Studio.** Shades are available to order from our extensive palette of luxurious silk dupions, silk linens and smooth satin fabrics, with a choice of white laminate, lavish gold, cool silver and warm bronze metallic linings.

#### **Dimensions**

Diameter: 200mm Height: 160mm