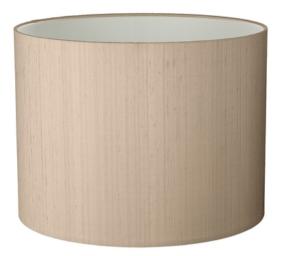

## **Drum Medium 60cm Shade**

A classic medium height drum shade with a sharp rolled edge finish.

Designed to accommodate a 29mm (BC or SES) or 42mm (ES) lampholder. Suitable for use with an electrified ceiling fitting, wall light or with a lamp base, without the need for tools or an electrician.

Product code: DRM60

## Dimensions

Diameter: 600mm Height: 400mm

Lampholder

E27 (ES) BC Reducer

No of Lamps

1

**Bulb Inc** 

No