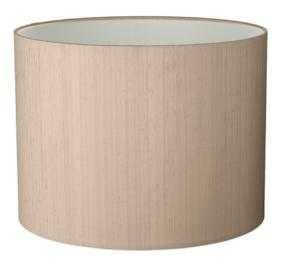

# **Drum Medium 40cm Shade**

A classic medium height drum shade with a sharp rolled edge finish.

Designed to accommodate a 29mm (BC or SES) or 42mm (ES) lampholder. Suitable for use with an electrified ceiling fitting, wall light or with a lamp base, without the need for tools or an electrician.

Product code: DRM40

#### **Dimensions**

Diameter: 400mm Height: 300mm