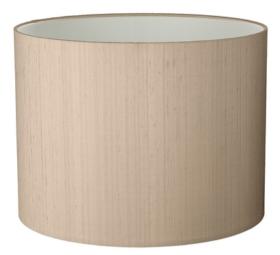

## **Drum Medium 35cm Shade**

A classic medium height drum shade with a sharp rolled edge finish.

Designed to accommodate a 29mm (BC or SES) or 42mm (ES) lampholder. Suitable for use with an electrified ceiling fitting, wall light or with a lamp base, without the need for tools or an electrician.

## Dimensions

Diameter: 350mm Height: 260mm

Lampholder

E27 (ES) BC Reducer

No of Lamps

1

**Bulb Inc** 

No