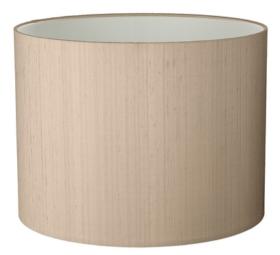

## Drum Medium 25cm Shade

A classic medium height drum shade with a sharp rolled edge finish.

Designed to accommodate a 29mm (BC or SES) or 42mm (ES) lampholder. Suitable for use with an electrified ceiling fitting, wall light or with a lamp base, without the need for tools or an electrician.

Product code: DRM25

## Dimensions

Diameter: 250mm Height: 220mm

Lampholder

E27 (ES) BC Reducer

No of Lamps

1

**Bulb Inc** 

No