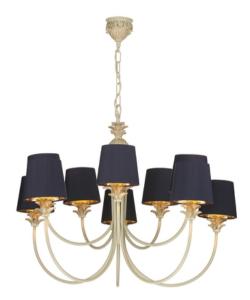

## Cabana 10 Light Pendant

Introducing Cabana, a traditional design with a modern twist inspired by tropical curiosity.

Cabana is painted by hand in our Cotswold workshop and can be elegantly teamed with luxurious silk shades, to be purchased separately.

For the Cabana pendants we recommend our optional Murray MUR07 bespoke shades.

If the fitting is installed with Candle Clip shades, we recommend the use of standard LED Candle Lamps (see **BUL/E14/LED/13**) or with our Coupe de Vent lamp (**BUL/E14/LED/14**) to create an elegant look. Lamps to be ordered separately.

Due to the size and complexity of the product, this fitting is manufactured to order with an extended lead time of 10 to 14 days. The Cabana 10 light pendant is supplied fully assembled and delivered on a pallet. Product code: CAB2312

## Dimensions

Diameter: 800mm Height: 750 - 1750mm

Dimensions with shade

Diameter:870mm

Weight

5.9kg

Bulb Inc

No