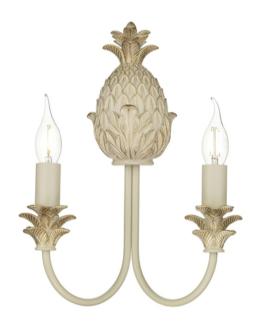

## **Cabana Double Wall Light**

Product code: CAB0912

Wattage

60w

Bulb Type

CNDL

**Product Class** 

2 - Double Insulated

Introducing Cabana, a traditional design with a modern twist inspired by tropical curiosity. Cabana is painted by hand in our Cotswold workshop and can be elegantly teamed with luxurious bespoke shades, available to purchase separately.