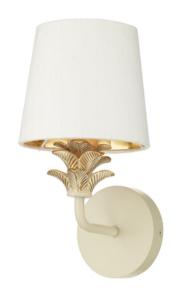

# **Cabana Single Wall Light**

Introducing Cabana, a traditional design with a modern twist inspired by tropical curiosity. Cabana is painted by hand in our Cotswold workshop and can be elegantly teamed with luxurious bespoke shades, available to purchase separately.

For the Cabana wall lights we recommend our Murray MUR07 bespoke shades manufactured by our sister brand The Light Shade Studio. Shades are available to order from our extensive palette of luxurious silk dupions, silk linens and smooth satin fabrics.

Product code: CAB0712