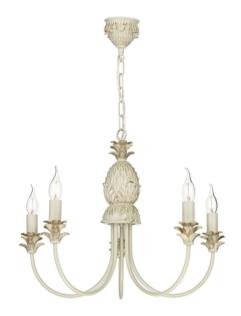

## **Cabana 5 Light Pendant**

Introducing Cabana, a traditional design with a modern twist inspired by tropical curiosity.

Cabana is painted by hand in our Cotswold workshop and can be elegantly teamed with luxurious silk shades, to be purchased separately.

For the Cabana pendants we recommend our optional Murray MUR07 bespoke shades.

If the fitting is installed with Candle Clip shades, we recommend the use of standard LED Candle Lamps (see BUL/E14/LED/13) or with our Coupe de Vent lamp (BUL/E14/LED/14) to create an elegant look. Lamps to be ordered separately.

## **Dimensions**

Diameter: 610mm Height: 600 - 1100mm

## Dimensions with shade

Diameter:680mm

Weight

4.3kg

Bulb Inc

No

F/FX

F

60w

Wattage

No of Lamps

5

**Bulb Type** 

CNDL