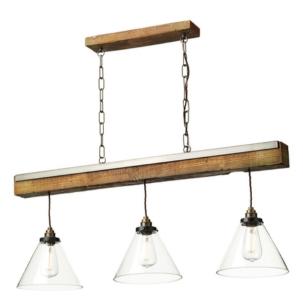

## Aspen 3 Light Pendant

The natural pattern and detailing of wood has been fully preserved across our Aspen Collection. The rich wood graining is beautifully enhanced by the depth of the Antique Brass metal work; showcasing a fusion between modern and vintage which suits any style from Avant-Garde to Rustic, and everything in between.

## Dimensions

Height: 540 - 1040mm Width: 990mm Depth: 230mm

Weight

5.8kg

Bulb Inc

No

F/FX

F