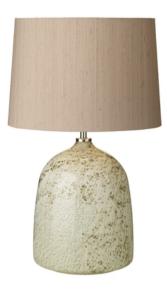

# **Alte Volcanic Table Lamp**

Introducing Alte, an intriguing table lamp featuring Volcanic effect glass. Sold as base only, we recommend our optional Tapered shade **TAP30** to complete this stunning piece. The featured shade is Truffle silk on a white laminate lining.

#### **Dimensions**

Diameter: 200mm Height: 300mm

## Dimensions with shade

Diameter:300mm Height: 500mm