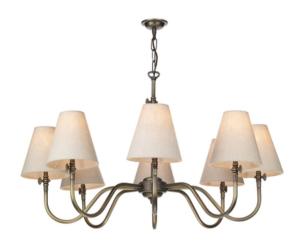

## **Hicks Antique Brass 8 Light Pendant**

Product code: HIC0875

## Hicks solid brass 8 light pendant finished in antique brass with decorative gas tap detail.

Shown with **linen shades** HIC26, to be ordered separately. Alternatively the product is compatible with Doreen **bespoke shades** available in an extensive collection of stunning colours and fabrics.

The fitting is supplied with an extra 50cm of cable, additional chain available on request.

If the pendant is installed with fabric shades, we recommend the use of 8 x LED Golf Ball style lamps (see **BUL/B22/LED/3**), to be ordered separately.