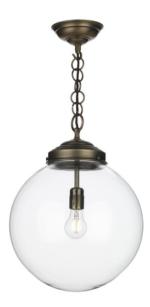

## Fairfax Large Pendant Antique Brass/Clear Glass

Fairfax 1 light pendant with hand blown clear glass and solid brass metal work finished in antique brass.

The fitting is supplied with an extra 50cm of brown braided cable, additional chain available on request.

## **Dimensions**

Diameter: 350mm Height: 560 - 1060mm