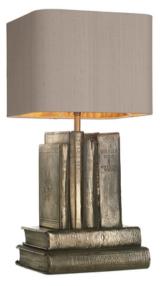

## **Author Table Lamp**

Author table lamp in bronze resin shown with optional **Zumin** shade and features a coordinating braided cable, available to purchase separately.

Shown with Truffle shade, handcrafted using 100% silk dupion with a hard backed bronze laminate inner, available to purchase separately. Our bespoke Drum lamp shades are manufactured by our sister brand **The Light Shade Studio**. Shades are available to order from our extensive palette of luxurious silk dupions, silk linens and smooth satin fabrics, with a choice of white laminate, lavish gold, cool silver and warm bronze metallic linings.

Fabric swatches available on request.

We recommend the use of a LED Classic GLS Lamp (see BUL/E27/LED/16) with this table lamp, to be ordered separately.

Product code: AUT4263

## Dimensions

Height: 380mm Width: 220mm Depth: 180mm