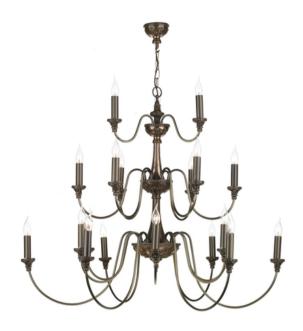

# **Bailey 21 Light Pendant Rich Bronze**

A timeless classic the Bailey 3 tiered 21 light pendant, hand polished in our Rich Bronze resin finish with Solid brass metalwork. The collection features intricate detailing on each arm and centre body, a truly stunning addition to any interiors scheme.

Due to the size and complexity of the product, this fitting is manufactured to order with an extended lead time of 10 to 14 days. The Bailey 21 light is supplied fully assembled on an out of gauge pallet.

#### **Dimensions**

Diameter: 1200mm Height: 1300 - 2120mm