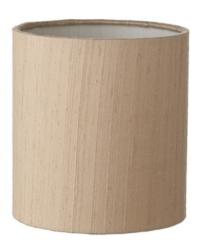

# **Zuton Shade**

A classic medium height drum shade with a sharp rolled edge finish, featured on our **Saddler collection**.

Designed to accommodate a 29mm (BC or SES) or 42mm (ES) lampholder. Suitable for use with an electrified ceiling fitting, wall light or with a lamp base, without the need for tools or an electrician.

#### **Dimensions**

Diameter: 130mm Height: 140mm