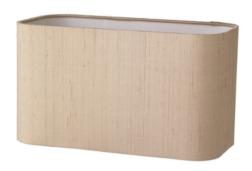

# **Zoffany 30cm Round Rectangle Shade**

Zoffany rolled edge rectangular shade with rounded corners as featured on our Hopper table lamp.

Our bespoke lampshades are manufactured by our sister brand **The Light Shade Studio**. Shades are available to order from our extensive palette of luxurious silk dupions, silk linens and smooth satin fabrics, with a choice of white laminate, lavish gold, cool silver and warm bronze metallic linings.

Product code: ZOF11

#### **Dimensions**

Height: 150mm Width: 300mm Depth: 150mm