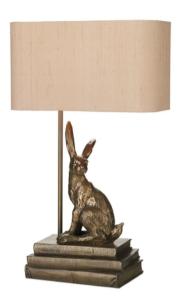

# **Hopper Table Lamp**

Our Hopper table lamp featuring our favourite little hare, in our bronze resin finish with antique brass metalwork and coordinating braided cable. Shown with optional **Zoffany** rounded rectangular shade, available to purchase separately.

Shown with Taupe shade, handcrafted using 100% silk dupion with a hard backed warm bronze laminate inner, available to purchase separately. Our bespoke lamp shades are manufactured by our sister brand **The Light Shade Studio**. Shades are available to order from our extensive palette of luxurious silk dupions, silk linens and smooth satin fabrics, with a choice of white laminate, lavish gold, cool silver and warm bronze metallic linings.