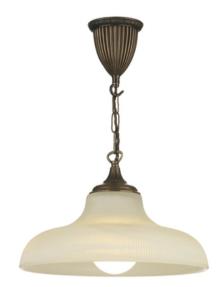

## **Badger Bronze Pendant**

Product code: BAD0163

## Dimensions

Diameter: 360mm Height: 400 - 1500mm

Weight

2.7kg

No of Lamps

1

Bulb Inc

No

F/FX

F

Wattage

60w

Lampholder

E27 (ES)

Bulb Type

Globe

## **Product Class**

2 - Double Insulated

Badger 1 light pendant with bronze resin detail and antique brass metal work. Supplied complete with reeded satin glass.

We recommend the use of LED Vintage Globe Lamps (see **BUL/E27/LED/19** and **BUL/E27/LED/20**) with this pendant, to be ordered separately.