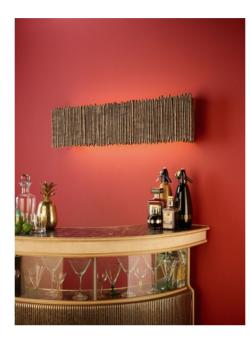

# Willow Gold Cocoa Large Wall Light

The Willow collection is inspired by the traditional willow reeds made to weave baskets and crafts. We wanted to honour this wonderful material by creating a lighting collection that celebrates the versatility of Willow. Created using our hybrid resin technique the Willow collection picks up the detail of Willow reeds perfectly.

Willow Large Wall Light in our luxurious Gold Cocoa finish.

We recommend the use 4 x BUL-E14-LED-13 lamps. Sold Separately.

Product code: WIL3031

#### Dimensions

Height: 270mm Width: 1040mm Depth: 130mm