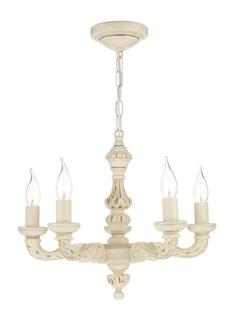

# **Tudor 5 Light Pendant**

Tudor 5 light pendant in distressed old ivory finish.

The pendant has a dual mount option and can be installed with the chain or adapted to fit directly to the ceiling. The fitting is supplied with an extra 50cm of cable, additional chain available on request.

Product code: TUD0533

#### Dimensions

Height: 400 - 1000mm Width: 460mm