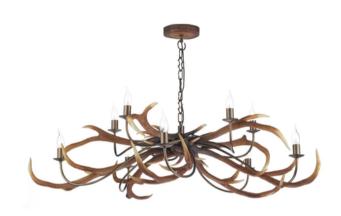

# Stag Rustic 10 Light Pendant

Stag 10 light pendant hand painted in our highland rustic finish with bronze metalwork.

Due to the size and complexity of the product, this fitting is manufactured to order with an extended lead time. The Stag 10 light is supplied fully assembled on an out of gauge pallet.

We recommend the use of 10 x LED Coupe de Vent Candle Lamps (see BUL/E14/LED/14) with this pendant, to be ordered separately.

The fitting includes an extra 50cm of cable, see **accessories** for additional chain.

Product code: STA2329

#### **Dimensions**

Diameter: 1400mm Height: 650 - 1200mm