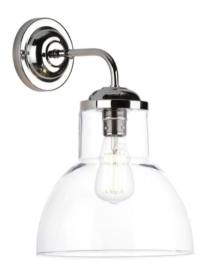

## **Upton Single Wall Bracket Chrome with Clear glass**

To complement our best selling Upton pendants, we are pleased to introduce a matching wall light. Featuring either striking Black, warm Antique Brass or contemporary Chrome metalwork, each colour way makes it a perfect design for modern living.

Available with either clear or opal glass, this fitting will provide excellent task lighting.

Product code: UPT0750