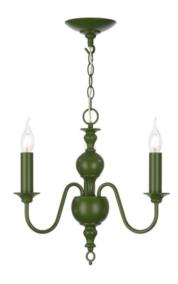

## Flemish 3 Light Bespoke

An addition to our ever popular Flemish range, the new three light gives a petite version of its larger relatives.

This latest size allows the style of the classic 15th century Dutch design to fit into more compact spaces. Available in our seventeen carefully curated paint colours, this enables you to create a truly bespoke piece.

## Dimensions

Diameter: 400mm Height: 500 - 1000mm

Weight

2.1kg

No of Lamps

3

Wattage

40w