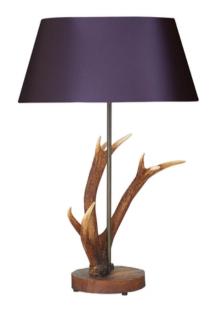

## **Antler Rustic Small Table Lamp base only**

Antler small table lamp hand painted in our highland rustic finish with bronze metalwork and coordinating braided cable. This product is sold as base only.

Shown here with optional **Lexington** shade available to purchase separately. Our bespoke Lexington lampshades are manufactured by our sister brand **The Light Shade Studio**. Shades are available to order from our extensive palette of luxurious silk dupions, silk linens and smooth satin fabrics, with a choice of white laminate, lavish gold, cool silver and warm bronze metallic linings.

## **Dimensions**

Height: 410mm Width: 270mm Depth: 290mm

## Dimensions with shade

Height: 600mm Width: 400mm Depth: 290mm