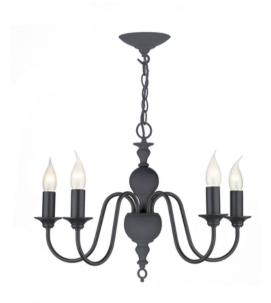

# Flemish 5 light pendant bespoke

A classic design based on the 15th century dutch chandeliers, Our Flemish Collection stays true to the original simplicity of the early designs. We have updated the design by offering the full Flemish collection in your choice of our selected paint palette finish.

Available in a 15lt and 9lt, with braided cable and chain, it is the ideal statement chandelier.

Matching wall light also available.

The Flemish collection is well suited to be paired with our Byron Linen candle clip shades for a more traditional feel.

The pendants include an extra 50cm of cable, additional chain available on request. Alternatively the overall height of the pendant can be increased to your specification.

Shown here with our BUL-E14-LED-14 flamed coupe de vent candle lamps for a truly classic lighting piece.