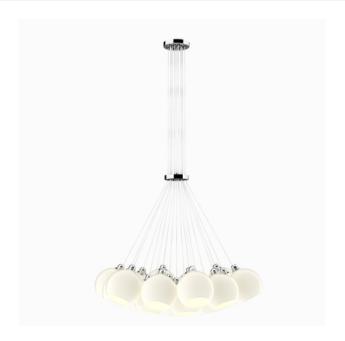

## **Apollo 19 Light Pendant Chrome Opal**

The Apollo Collection is a versatile and impactful design. The gathered glass effect of the 19 light pendant creates a dramatic cluster of light whereas the single pendant and wall light creates a simplified design aesthetic which works well in all interior spaces . Available in Butter Brass, Antqiue Brass and Polished Chrome with a choice of either clear, opal or amber glass.

## **Dimensions**

Diameter: 900mm Height: 1000 - 2500mm

Weight

12kg

**Bulb Inc** 

No

**Bulb Type** 

Globe