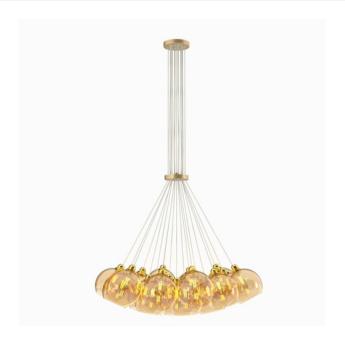

## **Apollo 19 Light Pendant Butter Brass Amber**

The Apollo Collection is a versatile and impactful design. The gathered glass effect of the 19 light pendant creates a dramatic cluster of light whereas the single pendant and wall light creates a simplified design aesthetic which works well in all interior spaces . Available in Butter Brass, Antqiue Brass and Polished Chrome with a choice of either clear, opal or amber glass.

## Dimensions

Diameter: 900mm Height: 1000 - 2500mm

Weight

12kg

**Bulb Inc** 

No

**Bulb Type** 

Globe