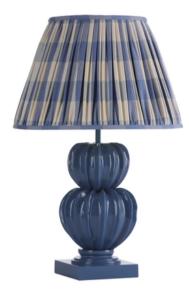

## **Botany Table Lamp Persian Blue**

Our bestelling Botany design is inspired by the beauty of forms in nature. We have added a fresh and vibrant twist to our classic design by introducing the collection in a series of bold gloss lacquered colourways. Shown here in our Persian Blue gloss lacquer for a delightful oceanic tone.

Our Classic Tapered shade (TAP40 ) in Swan Satin and our Bespoke Gathered Pleat Shade (40cm) in Ian Mankin Avon Check - Indigo

Product code: BOT4259