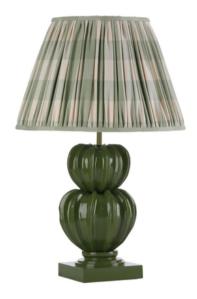

## **Botany Table Lamp Juniper Green**

Our bestelling Botany design is inspired by the beauty of forms in nature. We have added a fresh and vibrant twist to our classic design by introducing the collection in a series of bold gloss lacquered colourways. Shown here in our Juniper Green gloss lacquer for a crisp earthy tone.

Shade sold separately. Shades shown here - Our Classic Tapered shade (TAP40 ) in Swan Satin and our Bespoke Gathered Pleat Shade (40cm) in Ian Mankin Avon Check - Sage

Product code: BOT4219