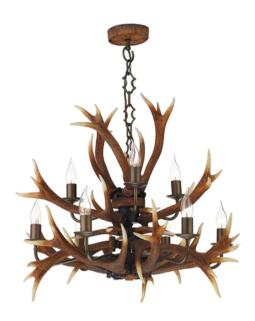

# **Antler Rustic 9 Light Pendant**

Antler 9 light pendant hand painted in our highland rustic finish with bronze metalwork.

The fitting includes an extra 50cm of cable, see **accessories** for additional chain.

We recommend the use of 9 x LED Coupe de Vent Candle Lamps (see **BUL/E14/LED/14**) with this pendant, to be ordered separately.

Product code: ANT1329

#### Dimensions

Diameter: 750mm Height: 700 - 1050mm

# Weight

9kg

## No of Lamps

9