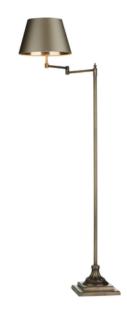

# **Pimlico Floor lamp Antique Brass**

A gloriously traditional floor light in solid brass with an antique finish with piped edge detailing and a useful adjustable arm. Perfect as an evening reading lamp behind an armchair or sofa.

Shade sold separately. Shades shown  ${\bf EMP35}$  in Almond Cream satin and the elegant pleated lvory  ${\bf TR13515}$ 

We recommend the use of 1 x  $\,$ BUL/E27/LED/16 bulb for this floor lamp, to be ordered separately.