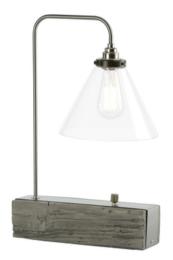

# Aspen Silver Birch Table lamp

The natural pattern and detailing of wood has been fully preserved in our unique resin finish across our Aspen Collection. The rich wood graining is beautifully enhanced by the crisp Satin Chrome metal work; showcasing a fusion between modern and vintage which suits any style from Avant-Garde to Rustic, and everything in between.

#### Dimensions

Height: 530mm Width: 140mm Depth: 230mm