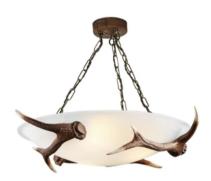

## **Antler Rustic 3 light Glass Pendant**

Our bestselling Antler collection welcomes a new design this season, combining the elegance of alabaster glass with our renowned handstained antlers we have created the perfect pendant for hallways, boot rooms and any space looking to add a touch of the highlands flair.

View the Full Antler Collection.

We recommend the use of our (BUL-E27-LED-22) lamps. Available to purchase separately.

Product code: ANT5829

## **Dimensions**

Diameter: 500mm Height: 480 - 960mm