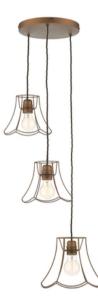

## **Oregon Bronze 3 Light Pendant**

Oregon 3 light pendant cluster with bronze traditional lamp shade cages, brown braided cable and bronze circular surface mounted ceiling plate. Additional bronze ceiling hooks, which allows the pendant to be suspended from the ceiling at a different position to the electrical supply, may be ordered separately.

Ceiling plate is 250mm diameter.

Optional vintage filament lamp BUL-E27-LED-15

Product code: ORE0363