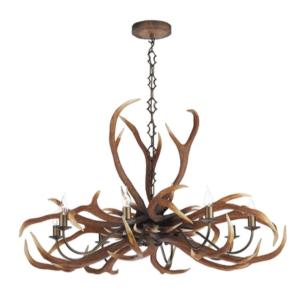

## **Antler Emperor Rustic 8 Light Pendant**

Product code: ANT0829E

Wattage

60w

Switch Type

No of Lamps

8

Bulb Type

CNDL

Antler Emperor 8 light pendant hand painted in our highland rustic finish with bronze metalwork.

Due to the size and complexity of the product, this fitting is manufactured to order with an extended lead time. The Antler 8 light is supplied fully assembled on an out of gauge pallet.

We recommend the use of 8 x LED Candle lamps (see BUL/E14/LED/14) with this pendant, to be ordered separately.