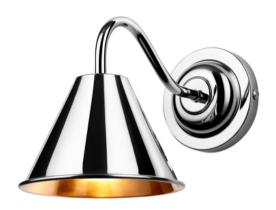

## **Avon IP44 Polished Chrome Single Wall Light**

Introducing our Avon Bathroom wall light, A classic single wall light in solid brass with a classic polished chrome finish; matching arm and back plate. Rated IP44 the Avon wall lights are suitable for use in bathrooms.

Available in Butter Brass, Antique Brass and Chrome finishes.

We recommend the use of 1 x BUL-G9-LED-3 bulb for this wall light, to be ordered separately.

Product code: AVO0750