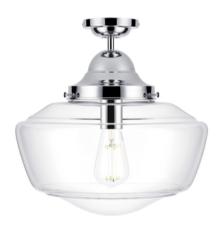

## **Rydal IP44 Clear Polished Chrome Pendant**

Introducing the Rydal classic schoolhouse bathroom pendant. By incorporating our bestselling glass with IP technology we are able to offer this classic style for use in bathrooms. Combining polished chrome hardware with our classic glass we have created a traditional pendant for all styles of bathroom interiors.

Available with either Opal and Clear Glass options.

We recommend using our 1 x BUL-E27-LED-15 lamp

Product code: RYD5850