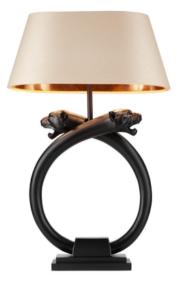

# Panther Black Table Lamp

Introducing the Panther Collection, inspired by its namesake the majestic Panther who roam among the hot dense tropical rainforests of south and southeast Asia, The Panther collection is offered in a subtle matt black finish to reflect the elegant panthers black coat.

Available with a matching Panther Wall Light

Shade sold separately. Shade shown here  $\mbox{LEX15}$  in Limestone Linen with a warm gold metallic lining

We recommend the use of 1  $\times$  BUL/E27/LED/16 bulb for this table lamp, to be ordered separately.