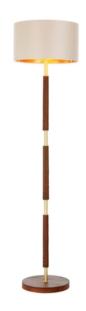

# **Hunter Floor Lamp**

An original collection of lighting with a distincitive woven leather effect finish and butter brass metal work.

The Hunter Floor lamp is shown here with the **CAIMAN** drum shade in Limestone Linen with a warm gold lining.

#### Dimensions

Diameter: 300mm Height: 1460mm

# Dimensions with shade

Diameter:400mm Height: 1650mm