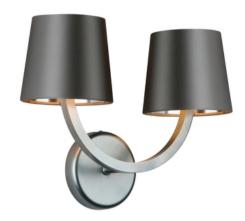

## Earl Double wall light Satin Chrome

The Earl wall light is an understated yet elegant design which has a timeless appeal made from solid brass. An enduring style that takes the style stakes up a notch in both modern and traditional interiors.

Shown here in satin chrome with our bespoke Murray Shade in Graphite with a silver lining. Shades sold separately.

We recommend our BUL-E14-LED-3 LED lamps. Sold separately.

Product code: EAR0946