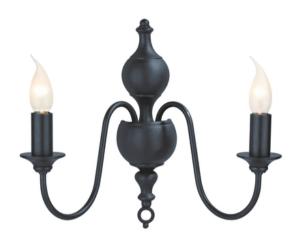

# Flemish Smoke Blue wall light

A classic design based on the 15th century dutch chandeliers, Our Flemish Collection stays true to the original simplicity of the early designs.

We have updated the design with a modern twist by offering the Flemish in a Matt Smoke Blue finish.

The Flemish 2 light wall light in Smoke Blue is a elegant addition to any interior setting.

Shown here with our BUL-E14-LED-14 flamed coupe de vent candle lamps for a truly classic lighting piece.

Product code: FLE0923