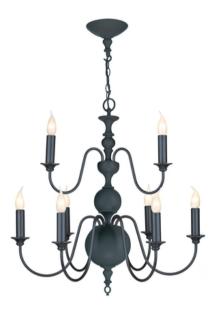

# Flemish Smoke Blue 9 Light Pendant

A classic design based on the 15th century dutch chandeliers, Our Flemish Collection stays true to the original simplicity of the early designs.

We have updated the design with a modern twist by offering the Flemish in a Matt Smoke Blue finish.

The Flemish 9 light pendant in Smoke Blue with matching navy braided cable is the ideal statement chandelier.

The fitting includes an extra 50cm of cable, additional chain available on request. Alternatively the overall height of the pendant can be increased to your specification, contact us for further details.

Shown here with our BUL-E14-LED-14 flamed coupe de vent candle lamps for a truly classic lighting piece.

Product code: FLE1323