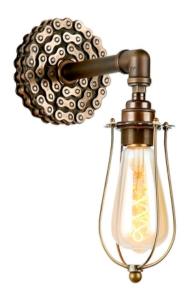

## Loxley chain single wall light

Unabashedly masculine in its design, the Loxley collection features an intricately textured backplate styled from industrial chain. Styled with a vintage lamp and cage the Loxley collection embodies the essence of urban design.

Our Loxley single wall light features a chunky solid antique brass arm and is available in our bestselling warm bronze finish.

The Loxley wall light comes complete with Lamp Cage.

Shown with our Vintage LED lamp BUL-E27-LEDV-2

## **Dimensions**

Height: 320mm Width: 120mm Depth: 200mm

**Bulb Inc** 

No

**Bulb Type** 

GLS

Lampholder

E27 (ES)